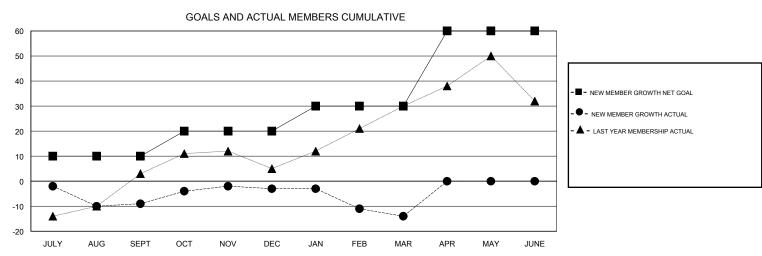

## District 27 D2

Results as of: 3/31/2017

| Clubs         |               |             |               | Members               |                                                                |                                                              |                                                    |  |
|---------------|---------------|-------------|---------------|-----------------------|----------------------------------------------------------------|--------------------------------------------------------------|----------------------------------------------------|--|
|               | RESULTS FOR   | R 2016-2017 |               | RESULTS FOR 2016-2017 |                                                                |                                                              |                                                    |  |
| QUARTER       | NEW CLUB GOAL | NEW CLUBS   | DROPPED CLUBS | QUARTER               | NEW MEMBER GROWTH<br>NET GOAL (not reinstated<br>or transfers) | NEW MEMBER<br>GROWTH ACTUAL (not<br>reinstated or transfers) | DROPPED<br>MEMBERS ACTUAL<br>(including transfers) |  |
| JULY/AUG/SEPT | 0             | 0           | 0             | JULY/AUG/SEPT         | 10                                                             | 35                                                           | 44                                                 |  |
| OCT/NOV/DEC   | 0             | 0           | 0             | OCT/NOV/DEC           | 10                                                             | 40                                                           | 34                                                 |  |
| JAN/FEB/MAR   | 0             | 0           | 0             | JAN/FEB/MAR           | 10                                                             | 41                                                           | 52                                                 |  |
| APR/MAY/JUNE  | 1             | 0           | 0             | APR/MAY/JUNE          | 30                                                             | 0                                                            | 0                                                  |  |